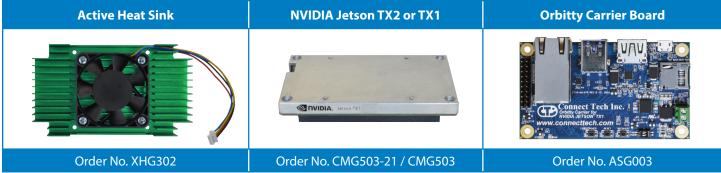

## **OrbittyBox**

Connect Tech's OrbittyBox easily turns the Orbitty carrier into a complete packaged NVIDIA® Jetson™ TX2/TX1 system.

This two-piece metal enclosure is designed to house an Orbitty Carrier, NVIDIA® Jetson™ TX2 or Jetson TX1 module, and Connect Tech's active heat sink.

The enclosure is sold as an accessory, allowing it to be integrated with existing customer product. Two-piece construction for ease of installation and assembly.

✓ Specifically designed for use with Jetson TX2/TX1 and Orbitty Carrier