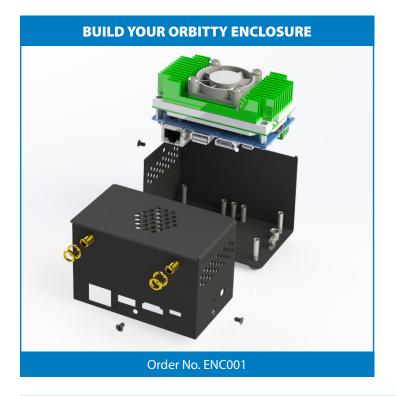

## **OrbittyBox**

Connect Tech's OrbittyBox easily turns the Orbitty carrier into a complete packaged NVIDIA® Jetson™ TX2/TX1 system.

This two-piece metal enclosure is designed to house an Orbitty Carrier, NVIDIA® Jetson™ TX2 or Jetson TX1 module, and Connect Tech's active heat sink.

The enclosure is sold as an accessory, allowing it to be integrated with existing customer product. Two-piece construction for ease of installation and assembly.

✓ Specifically designed for use with Jetson TX2/TX1 and Orbitty Carrier

✓ 2-Piece Metal Enclosure

✓ Dimensions: 95.3mm x 63mm x 58.3mm (3.75" x 2.48" x 2.30") (WxHxD)

✓ Weight: Enclosure + Fasteners - 113g (0.25lb) (Orbitty, Module, Heat Sink - 204g [0.45lb])

✓ Optional 2x SMA Antenna Connectors