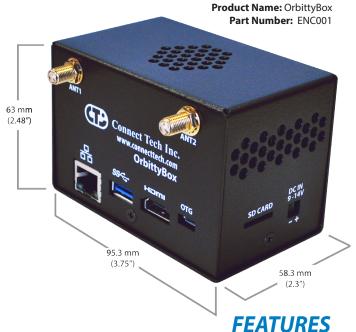

## **OrbittyBox**

Connect Tech's OrbittyBox easily turns the Orbitty carrier into a complete packaged NVIDIA® Jetson™ TX2/TX1 system.

This two-piece metal enclosure is designed to house an Orbitty Carrier, NVIDIA® Jetson™ TX2 or Jetson TX1 module, and Connect Tech's active heat sink.

✓ 2-Piece Metal Enclosure

✓ Dimensions: 95.3mm x 63mm x 58.3mm (3.75" x 2.48" x 2.30") (WxHxD)

✓ Weight: Enclosure + Fasteners - 113g (0.25lb) (Orbitty, Module, Heat Sink - 204g [0.45lb])

✓ Optional 2x SMA Antenna Connectors