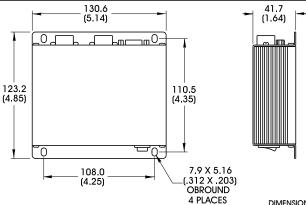

### **Dimensional Information**

Included in the package:

RS232 Cable Software CD Instruction Manual

Requires 24V DC Regulated Power Supply (not included)

DIMENSIONS ARE IN MILLIMETERS (INCHES)