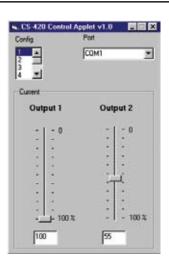

### CS410 Control Applet

The CS410 Control Applet enables the user to program the intensity levels of up to two lights connected to a CS410 dual output intensity controller. Intensity is expressed as a percentage between 0 and 100 percent, where 0 percent represents minimum intensity and 100 percent maximum intensity. Maximum intensity is calculated based on the SignaTech signature of the light and various controller operating parameters.